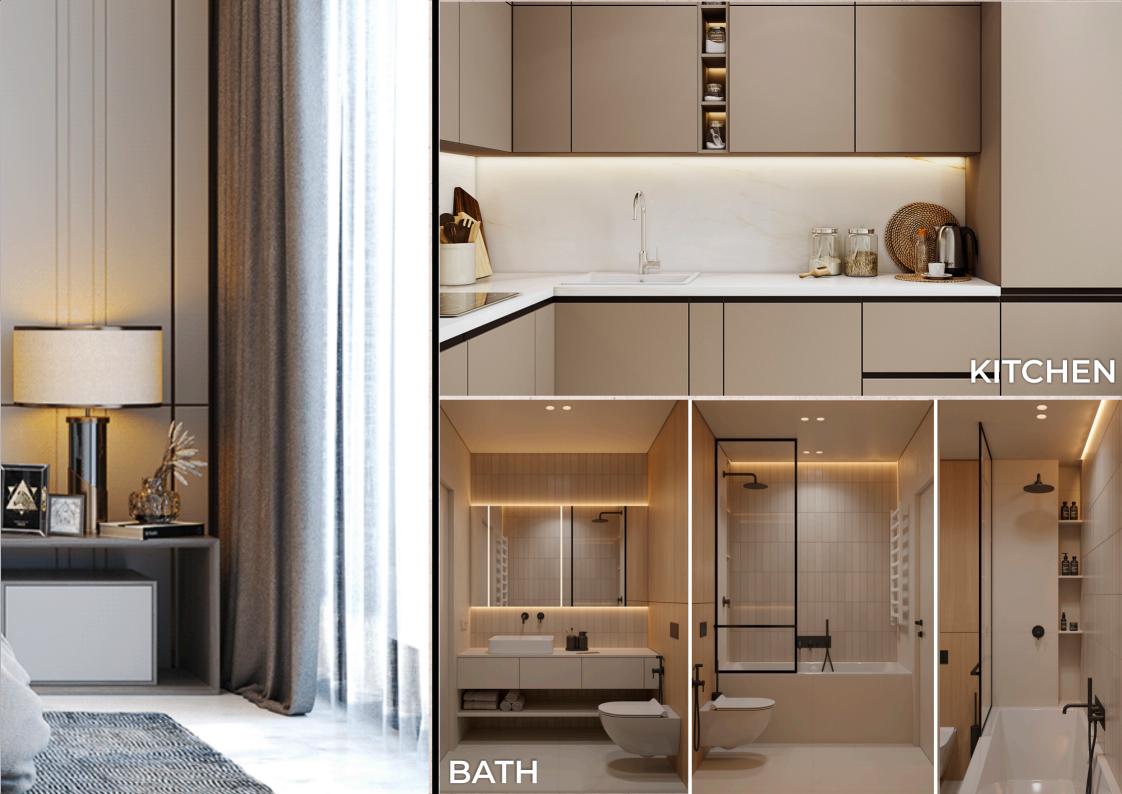

## SALIENT FEATURES

- ☑ 1,3 & 4 Bedroom units
- ☑ Spacious Lounge and Dining Areas
- ☑ Well Finished Kitchen with Pantry
- ☑ En suite Master Bedroom in all units
- ☑ Domestic Servant Quarters for Select Units