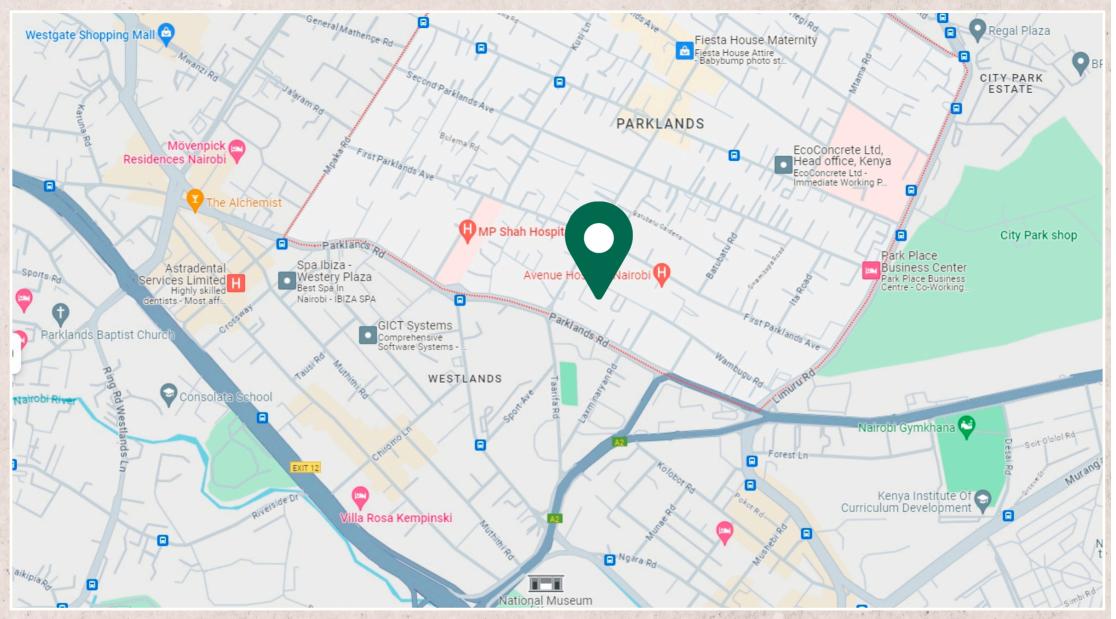

### **LOCATION**

Conveniently located on Wambugu Road before 1st Parklands, Alhikma Residency enjoys easy access through Westlands and CBD with easy connectivity and close proximity to its environs:

- 🗹 3minute drive to Aga Khan University Hospital & Diamond Plaza,
- 5 minutes drive to Aga Khan Schools, Premier Academy & Visa Oshwal
- 5 minute drive to MP Shah Hospital
  - 10 minute drive to CBD
  - 15 minute drive to U.N
  - 15 20 minute drive to JKIA