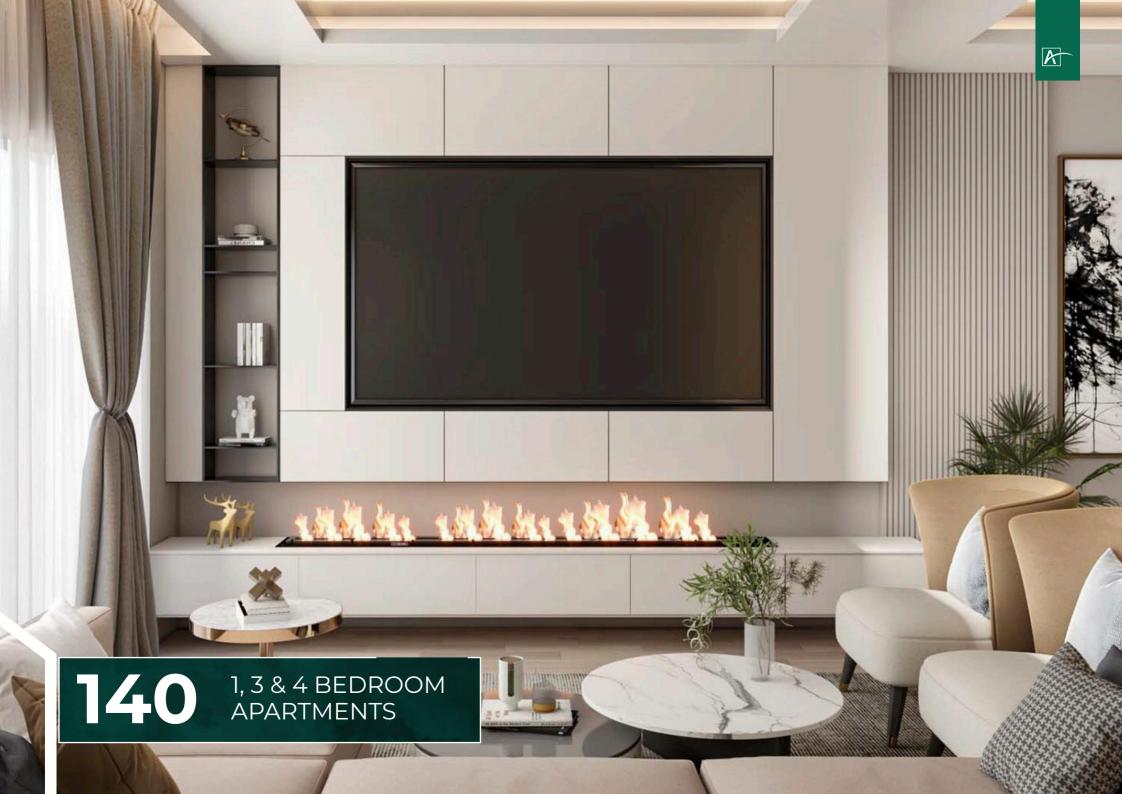

## SALIENT FEATURES

- ☑ 1,3 & 4 Bedroom units
- ☑ Spacious Lounge and Dining Areas
- ☑ Well Finished Kitchen with Pantry
- ☑ En suite Master Bedroom in all units
- ☑ Domestic Servant Quarters for Select Units