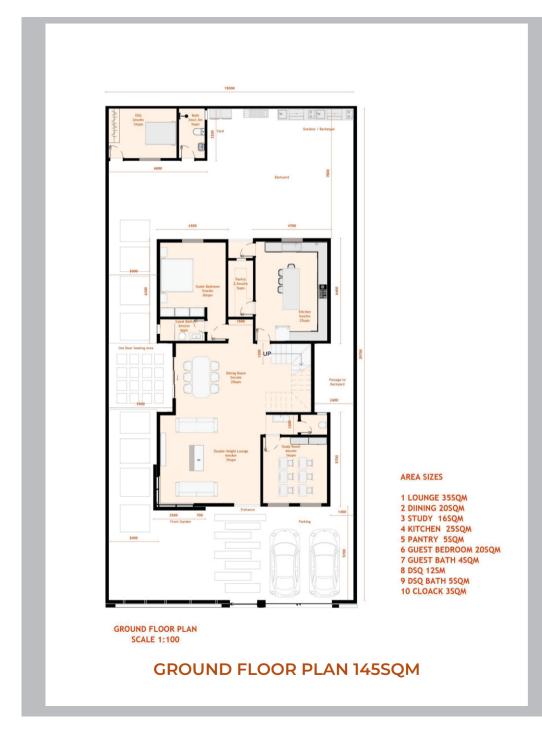

ated community that redefine family living. Each Five and Four bedroom villa mean space for laughter, secrets, and bedtime stories. Step across the threshold, and you'll feel it - the gentle embrace of plush sofas, the play of natural light on silk curtains. Alhikma Villas: Not just a place to live; a canvas for your life's chapters.



## A DISCERNING CRAFTED ELEMENT

Step inside, and the air changes, From our mable floors, vaulted ceilings and our feature wall captures the artistic heart of each space. The modern dining area is adjacent to an open kitchen, both stylish and elegant. Gather in the gourmet kitchen, where culinary dreams come alive. And when the day winds down, retreat to your master suite - the ultimate sanctuary. Welcome home to luxury, love, and breathtaking sunsets









FIRST FLOOR PLAN 95SQM

FIRST FLOOR PLAN

**SCALE 1:100** 







### SALIENT FEATURES

- ☑ Spacious Lounge and Dining Areas
- ☑ Well Finished Kitchen with Pantry
- ☑ En suite Master Bedroom in all units

### **AMENITIES**

- ☑ Mosque and Madarasa
- ☑ Modern Library
- ☑ Shopping Centre
- ☑ Kids Play Area
- ☑ Ground Floor Parking
- ☑ Serene Garden
- ☑ Manned gatehouse with 24 hour security
- ☑ Borehole
- ☑ Back up Generator
- ☑ CCTV Surveillance
- ☑ Electric Fence

### A LIVELY LOCALITY

Alhikma Villas is strategically located in a vibrant neighborhood offering the convenience of connectivity and travel, healthcare facilities, education hubs and recreational facilities. Providing good sunsets from your private terrace and Nairobi National Park just a short drive away, These Villas are g