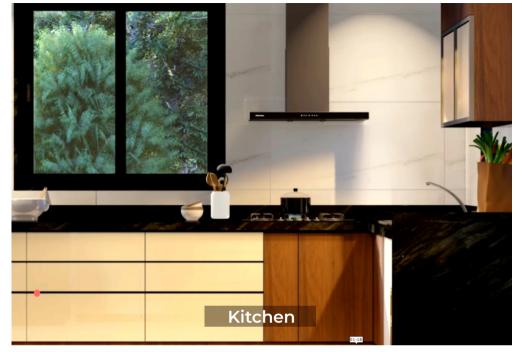

## A DISCERNING CRAFTED ELEMENT

Step inside, and the air changes, From our mable floors, vaulted ceilings and our feature wall captures the artistic heart of each space. The modern dining area is adjacent to an open kitchen, both stylish and elegant. Gather in the gourmet kitchen, where culinary dreams come alive. And when the day winds down, retreat to your master suite - the ultimate sanctuary. Welcome home to luxury, love, and breathtaking sunsets

### SALIENT FEATURES

- ☑ Spacious Lounge and Dining Areas
- ☑ Well Finished Kitchen with Pantry
- ☑ En suite Master Bedroom in all units