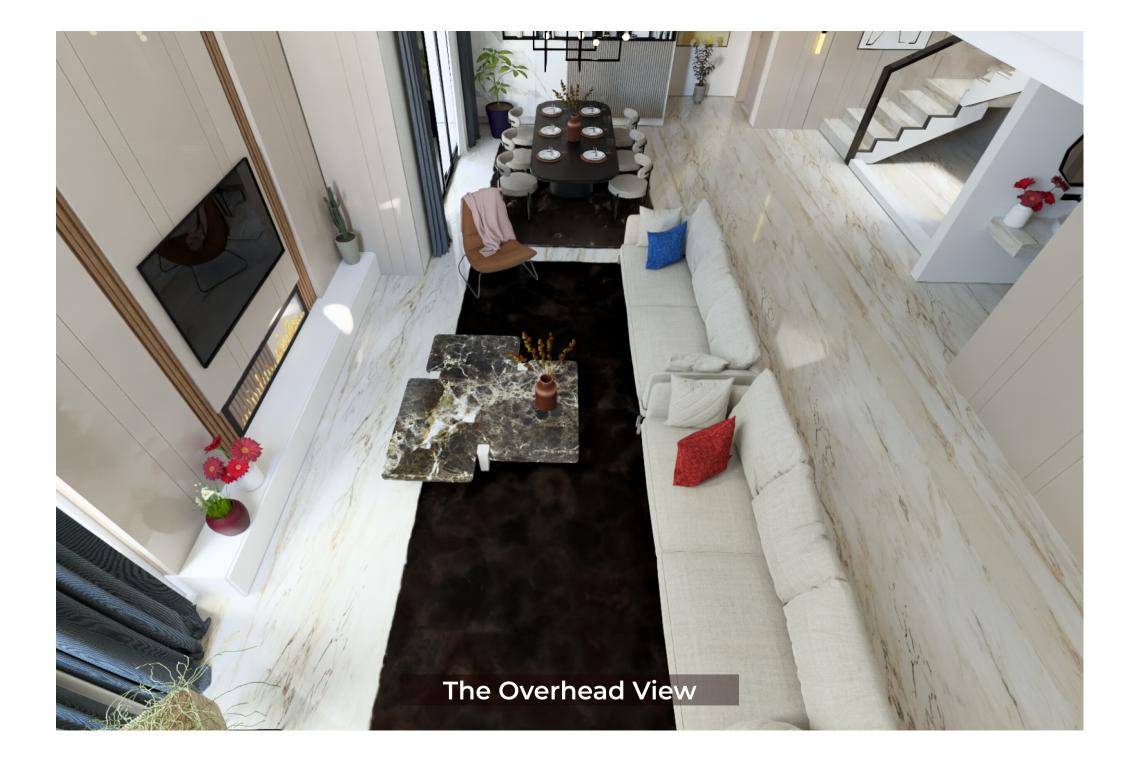

## A DISCERNING CRAFTED ELEMENT

Step inside, and the air changes, From our mable floors, vaulted ceilings and our feature wall captures the artistic heart of each space. The modern dining area is adjacent to an open kitchen, both stylish and elegant. Gather in the gourmet kitchen, where culinary dreams come alive. And when the day winds down, retreat to your master suite - the ultimate sanctuary. Welcome home to luxury, love, and breathtaking sunsets

### SALIENT FEATURES

- ☑ Spacious Lounge and Dining Areas
- ☑ Well Finished Kitchen with Pantry
- ☑ En suite Master Bedroom in all units