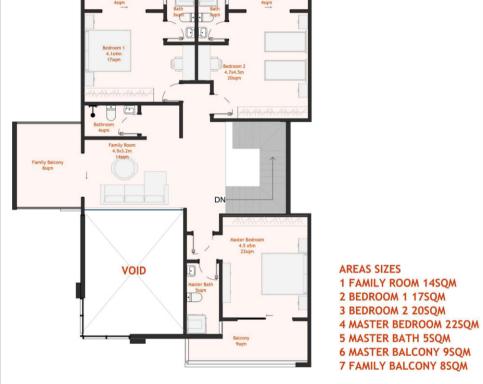

ed community that redefine family living. Each Five and Four bedroom villa mean space for laughter, secrets, and bedtime stories. Step across the threshold, and you'll feel it - the gentle embrace of plush sofas, the play of natural light on silk curtains. Alhikma Villas: Not just a place to live; a canvas for your life's chapters.



## A DISCERNING CRAFTED ELEMENT

Step inside, and the air changes, From our mable floors, vaulted ceilings and our feature wall captures the artistic heart of each space. The modern dining area is adjacent to an open kitchen, both stylish and elegant. Gather in the gourmet kitchen, where culinary dreams come alive. And when the day winds down, retreat to your master suite - the ultimate sanctuary. Welcome home to luxury, love, and breathtaking sunsets









FIRST FLOOR PLAN 95SQM

FIRST FLOOR PLAN

**SCALE 1:100** 







### SALIENT FEATURES

- ☑ Spacious Lounge and Dining Areas
- ☑ Well Finished Kitchen with Pantry
- ☑ En suite Master Bedroom in all units

### **AMENITIES**

- ☑ Mosque and Madarasa
- ☑ Modern Library
- ☑ Shopping Centre
- ☑ Kids Play Area
- ☑ Ground Floor Parking
- ☑ Serene Garden
- ☑ Manned gatehouse with 24 hour security
- ☑ Borehole
- ☑ Back up Generator
- ☑ CCTV Surveillance
- ☑ Electric Fence

### A LIVELY LOCALITY

Alhikma Villas is strategically located in a vibrant neighborhood offering the convenience of connectivity and travel, healthcare facilities, education hubs and recreational facilities. Providing good sunsets from your private terrace and Nairobi National Park just a short drive away, These Villas are gat