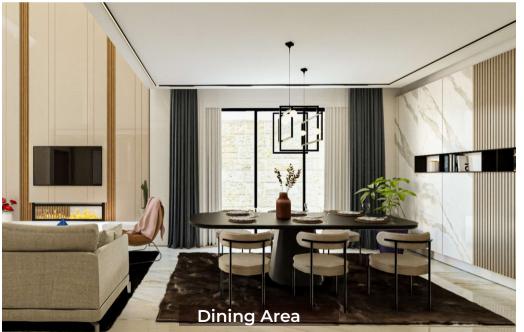

## A DISCERNING CRAFTED ELEMENT

Step inside, and the air changes, From our mable floors, vaulted ceilings and our feature wall captures the artistic heart of each space. The modern dining area is adjacent to an open kitchen, both stylish and elegant. Gather in the gourmet kitchen, where culinary dreams come alive. And when the day winds down, retreat to your master suite - the ultimate sanctuary. Welcome home to luxury, love, and breathtaking sunsets

### SALIENT FEATURES

- ☑ Spacious Lounge and Dining Areas
- ☑ Well Finished Kitchen with Pantry
- ☑ En suite Master Bedroom in all units