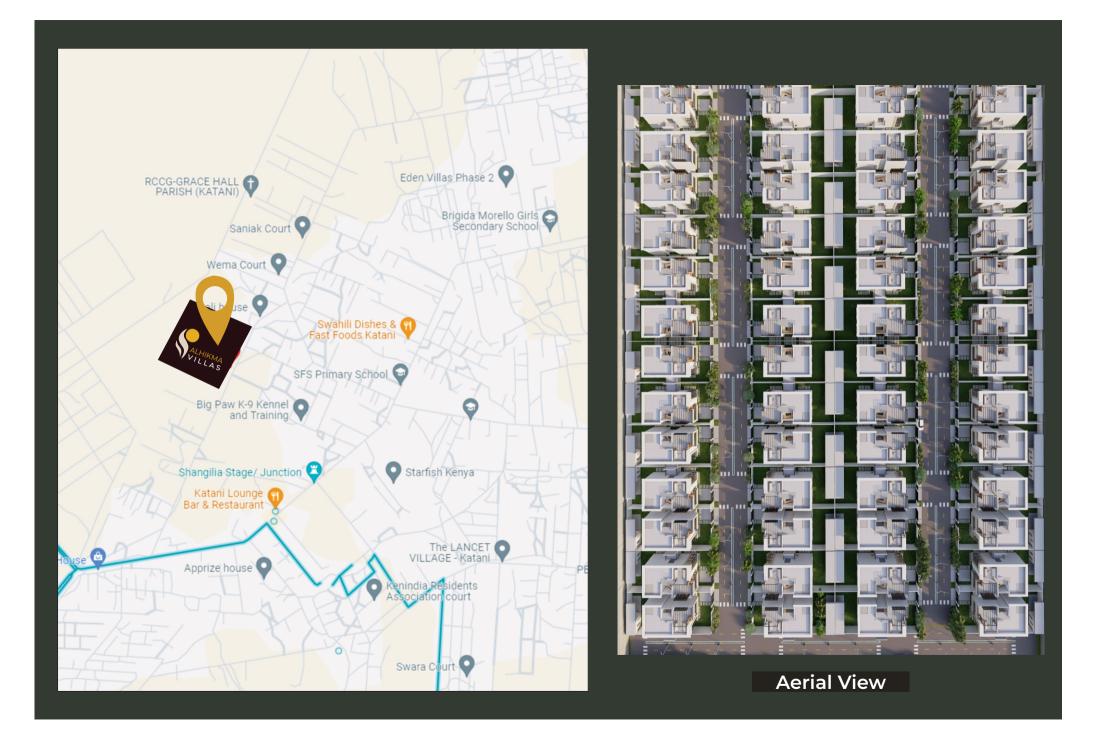

### A LIVELY LOCALITY

Alhikma Villas is strategically located in a vibrant neighborhood offering the convenience of connectivity and travel, healthcare facilities, education hubs and recreational facilities. Providing good sunsets from your private terrace and Nairobi National Park just a short drive away, These Villas are gateways to a life well-connected.

- 200M from Mombasa Road
- 10 Minutes drive to JKIA
- 25 Minutes drive to Nairobi CBD

Nairobi Office: BBS Mall, Eastleigh

+254716770770

www.alhikmaproperties.com

Dubai Office: Al Jaber Mall Gold Souq gate No 1, Deira Dubai +971557715203