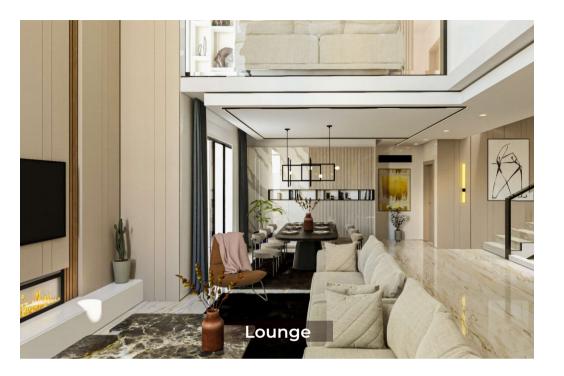

## A DISCERNING CRAFTED ELEMENT

Step inside, and the air changes, From our mable floors, vaulted ceilings and our feature wall captures the artistic heart of each space. The modern dining area is adjacent to an open kitchen, both stylish and elegant. Gather in the gourmet kitchen, where culinary dreams come alive. And when the day winds down, retreat to your master suite - the ultimate sanctuary. Welcome home to luxury, love, and breathtaking sunsets

### SALIENT FEATURES

- ☑ Spacious Lounge and Dining Areas
- ☑ Well Finished Kitchen with Pantry
- ☑ En suite Master Bedroom in all units