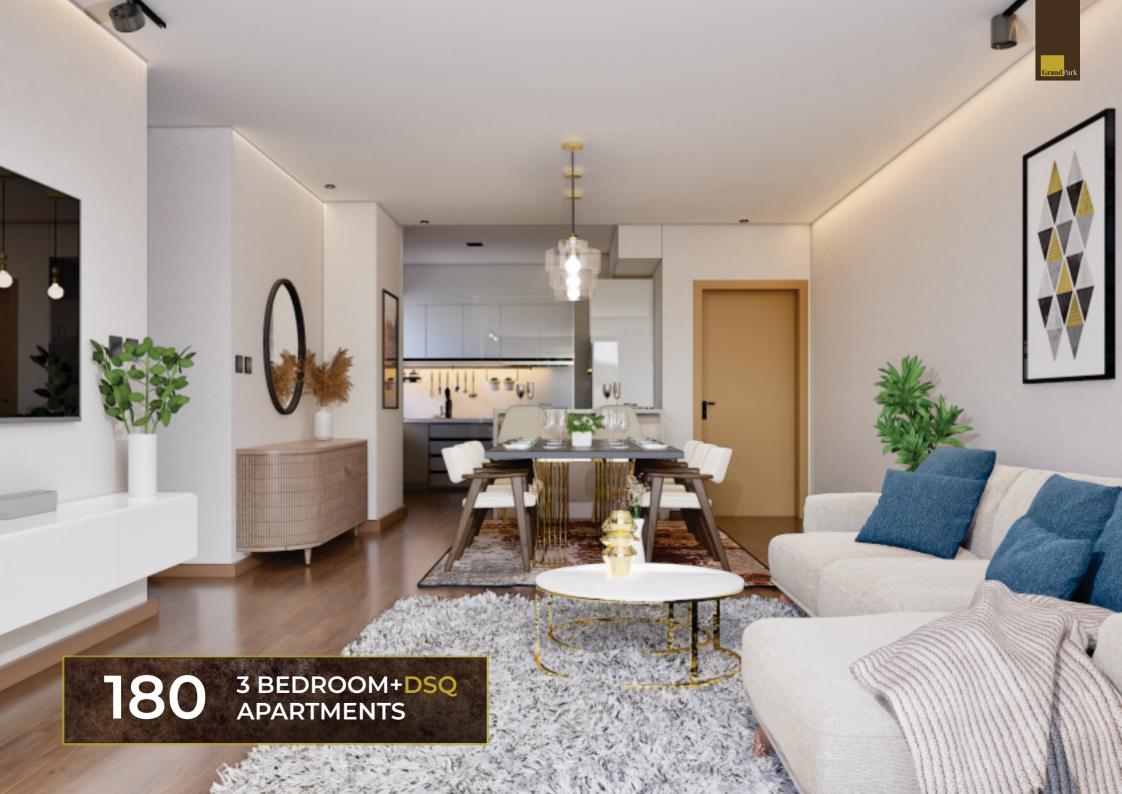

#### SALIENT FEATURES

- ☑ 3 Bedroom units
- ☑ Spacious Lounge and Dining Areas
- ☑ Well Finished Kitchen with Pantry
- ☑ En suite Master Bedroom in all units
- ☑ Domestic Servant Quarters for Select Units

# 3 BDRM+ DSQ 157SQM