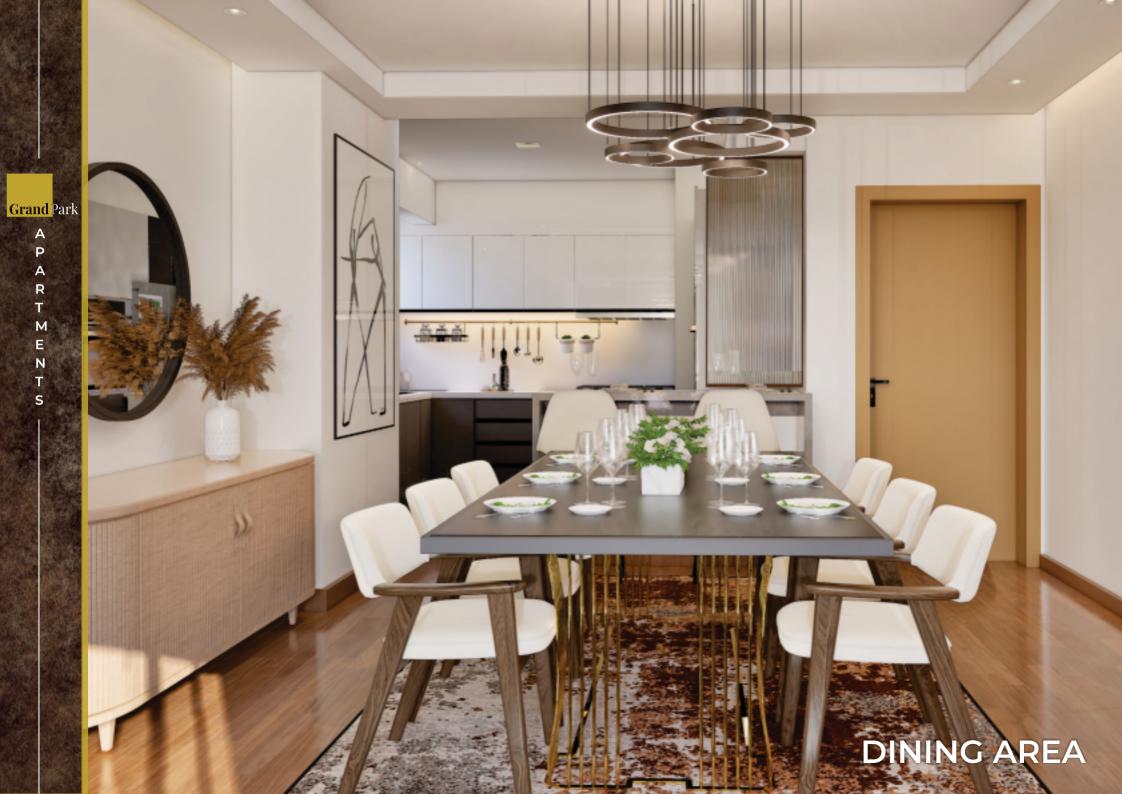

#### SALIENT FEATURES

- ☑ 3 Bedroom units
- ☑ Spacious Lounge and Dining Areas
- ☑ Well Finished Kitchen with Pantry
- ☑ En suite Master Bedroom in all units
- ☑ Domestic Servant Quarters for Select Units