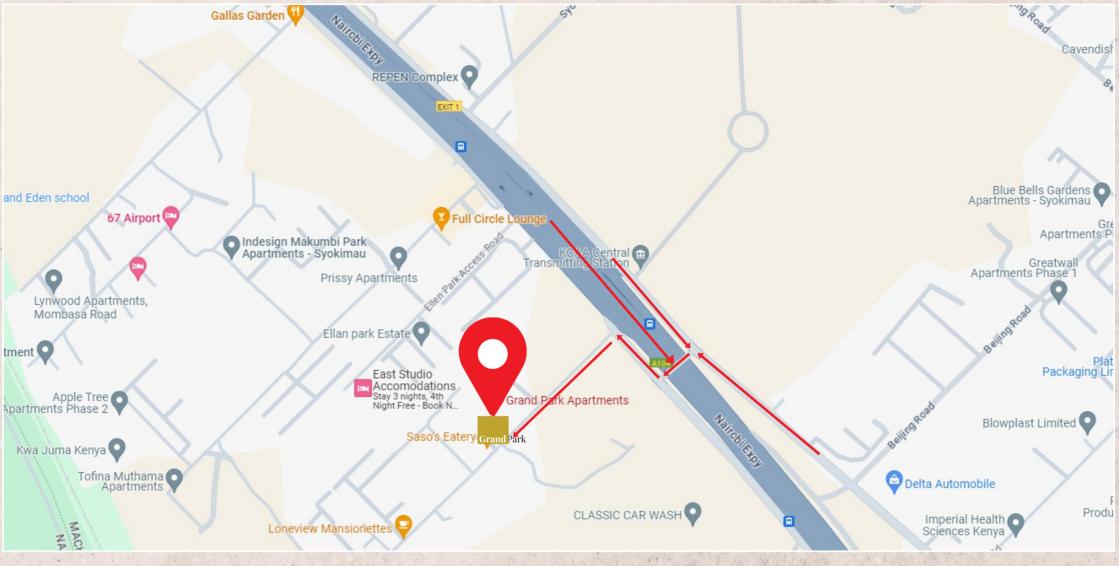

## 

Conveniently located 200m off Mombasa Road in a quiet area only 10 minutes drive from the JKIA Airport, Grand Park provides a welcome repreive from the hustle and bustle of the city. The Syokimau and SGR railway terminus and the Hilton Garden Hotel are about 2km away. The Nairobi National Park lies 1km to the south, providing breathtaking views from the apartment terraces. Nearby amenities include the Gateway mall, Agha Khan Hospital and the Luqman Petrol station.