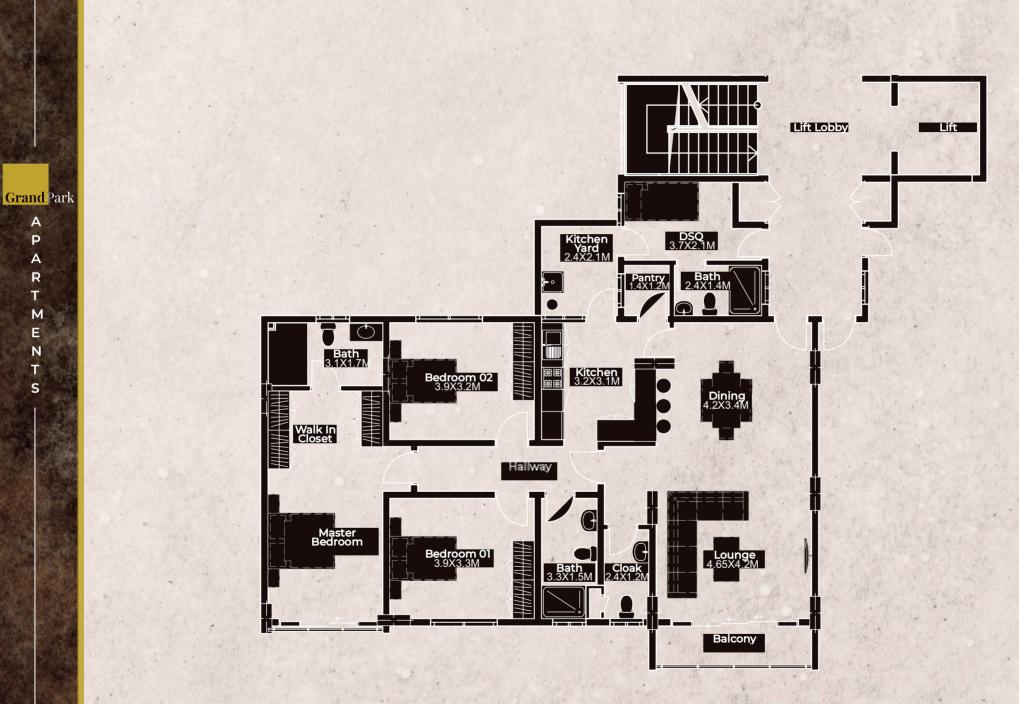

on, and unmatched luxury. Elevate your living experience with our distinguished collection of properties, where design and architecture come together to create a living masterpiece that stands the test of time.











#### SALIENT FEATURES

- ☑ 3 Bedroom units
- ☑ Spacious Lounge and Dining Areas
- ☑ Well Finished Kitchen with Pantry
- ☑ En suite Master Bedroom in all units
- ☑ Domestic Servant Quarters for Select Units



### AMENITIES

- ☑ Modern Library
- 🗹 Kids Play Area
- ☑ Fully Equipped Gym
- 🗹 Serene Garden
- Underground Basement Parking allowing two parking spaces for each unit
- ☑ 4 High-speed elevators
- ☑ Manned gatehouse with 24 hour security
- ☑ Borehole
- ☑ Standby generator for public areas
- ☑ CCTV Surveillance
- ☑ Electric Fence



#### SWIMMING POOL

FITNESS CENTER



**2D FLOOR PLAN** 

#### **3D FLOOR PLAN**

158M<sup>2</sup> (1721 SQft)

| and the second | M <sup>2</sup> | SQft   |
|------------------------------------------------------------------------------------------------------------------|----------------|--------|
| LOUNGE/DINING                                                                                                    | 28             | 305    |
| KITCHEN                                                                                                          | 14             | 152    |
| BALCONY                                                                                                          | 4.8            | 52.2   |
| MASTER BEDROOM