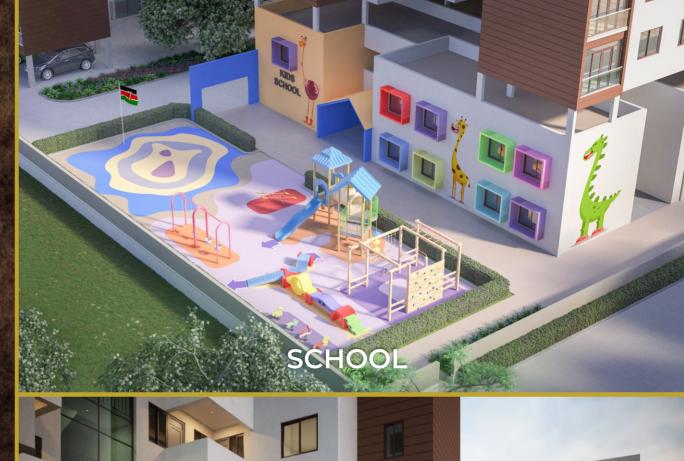

### AMENITIES

- ☑ Modern Library
- 🗹 Kids Play Area
- ☑ Fully Equipped Gym
- 🗹 Serene Garden
- Underground Basement Parking allowing two parking spaces for each unit
- ☑ 4 High-speed elevators
- ☑ Manned gatehouse with 24 hour security
- ☑ Borehole
- ☑ Standby generator for public areas
- ☑ CCTV Surveillance
- ☑ Electric Fence