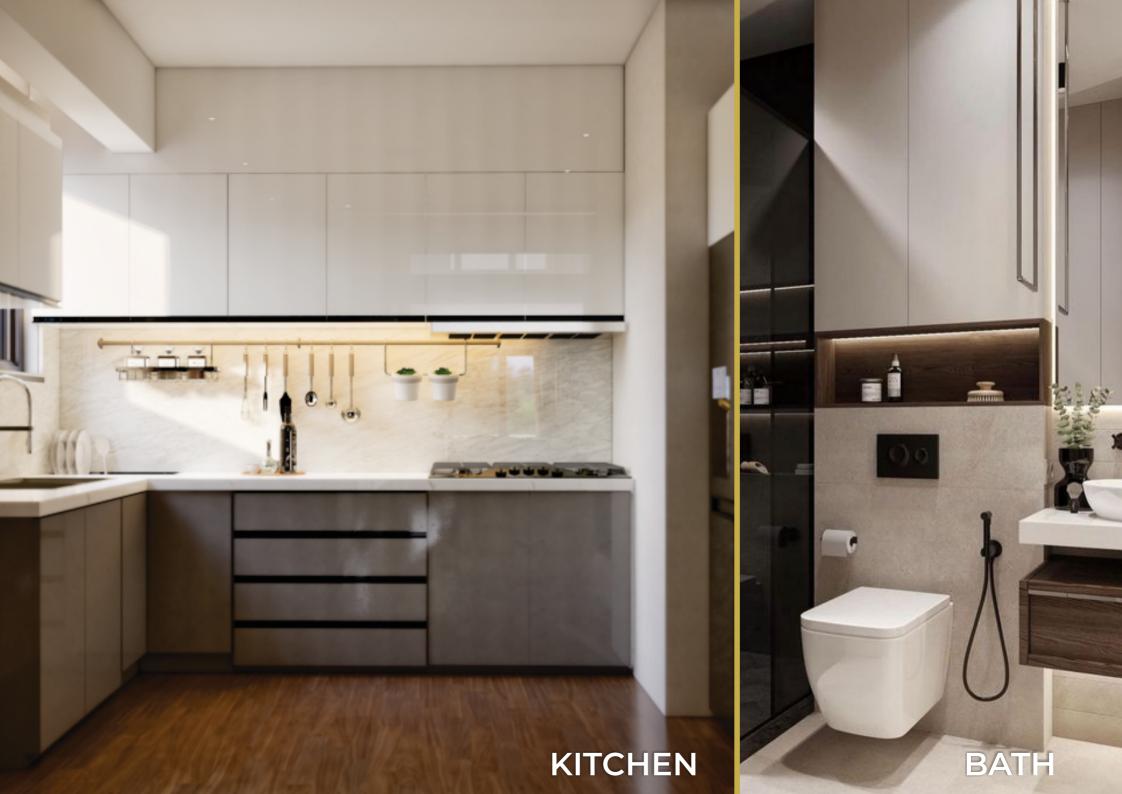

#### SALIENT FEATURES

- ☑ 3 Bedroom units
- ☑ Spacious Lounge and Dining Areas
- ☑ Well Finished Kitchen with Pantry
- ☑ En suite Master Bedroom in all units
- ☑ Domestic Servant Quarters for Select Units