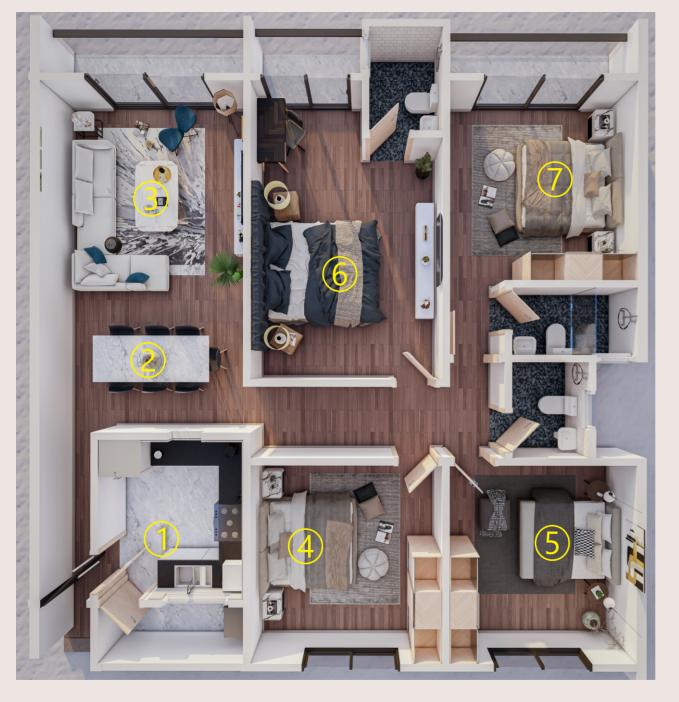

# Key

- 1. Kitchen
- 2. Dining
- 3. Lounge
- 4. Bedroom 01
- 5. Bedroom 02
- 6. Bedroom 03
- 7. Master Bedroom

# 4 BEDROOM FLOORPLAN