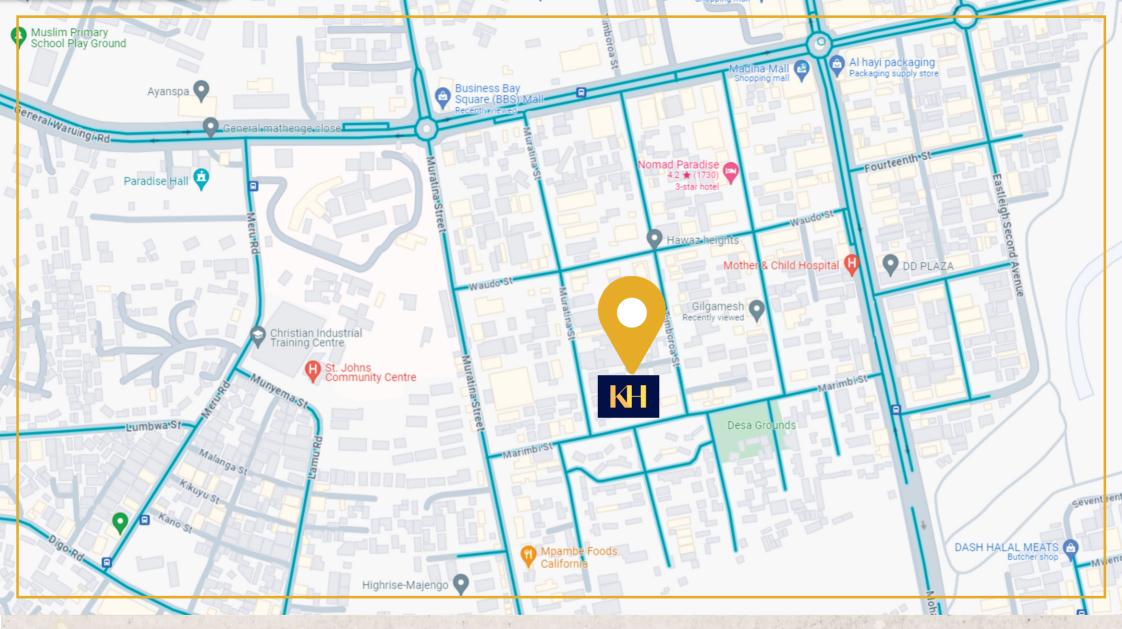

### LOCATION

Conveniently located in California along Marimbi Street, Kulmiye Heights enjoys easy access through General Waruingi or Fifth Avenue eastleigh with easy connectivity and close proximity to its environs:

- 3 minute walk to Califonia police Station
- 5 minute walk to BBS Shopping Mall
- 5 minute walk to Care & Pumwani Hospitals
- 10 minute drive to CBD
- 15 minute drive to U.N
- 15 20 minute drive to JKIA