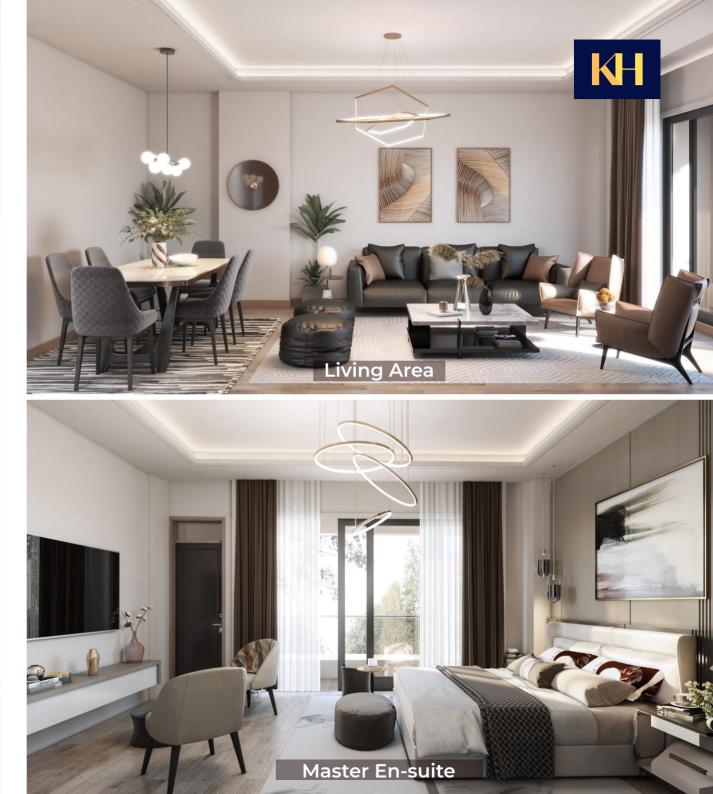

1111

KULMIYE HEIGHTS

6

ENJOY EXQUISITE FINISHES, FROM THE ELEGANT KITCHENS TO THE STUNNING EN-SUITE BATHROOMS

011-4

## SALIENT FEATURES

• 2, 3 & 4 Bedroom units

NEAR

FASHION Phasellus vestibulum

- Spacious Lounge and Dining areas
- Well Finished Kitchen with Pantry
- En suite Master Bedroom in all units
- Domestic servant Quarters for Select Units