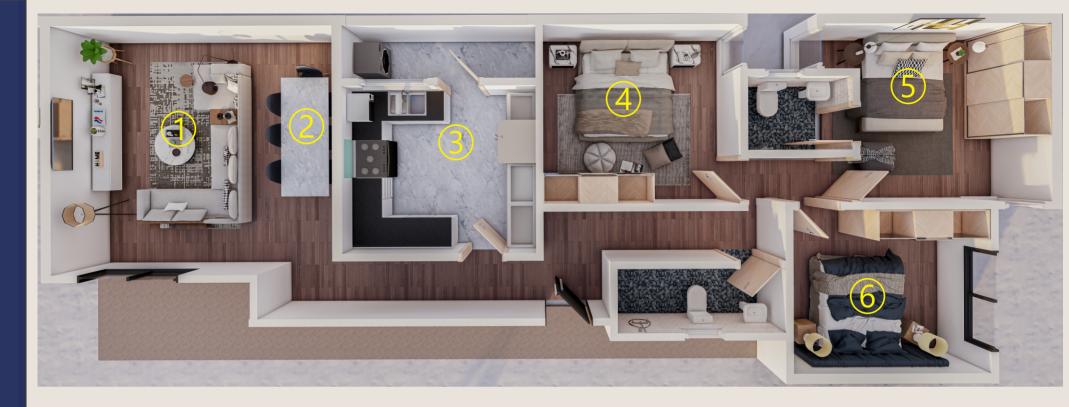

## **3 BEDROOM FLOORPLAN**

## Key

Lounge
Dining
Kitchen

4.Bedroom 01

- 5. Bedroom 02
- 6. Bedroom 03

MH /